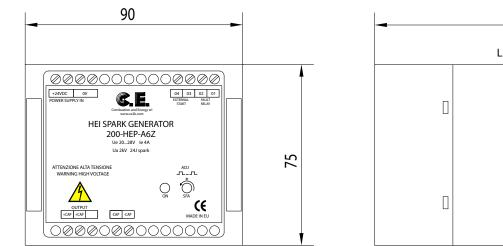

#### MECHANICAL FEATURES

- Electronic circuits
- Operating temp. range: 40°C to + 85°C
- Storage temp. range: 55°C to + 55°C
- Dimensions: 180x75x120mm
- Unit weight: 750g
- Enclosure: PVC
- Connections: screw terminals

#### **ELECTRICAL FEATURES**

- Nominal operating voltage: 2000V
- Power supply: from 20VDC to 28VDC
- Electronics c/w temperature compensation
- Discharge frequences regulation
- Fault relay (as option) Max. applicable voltage 60VDC/42VAC 0,2A
- 12-24VDC remote start (as option)

## 200-HEP-A6Z 24J

- Led Red ON: when the HE module is sparking.
- Led Green ON: when the HE module is ON and waiting for spark.
- Led Red flashing continuously: cable interrupted or TIP not connected (reignition delay 30 seconds) - (This function is valid only if DIP 2 is ON)
- Led Red flashing continuously: cable interrupted or TIP in short circuit (reignition delay 10 seconds) - (This function is valid only if DIP 2 is ON)
- Led Orange (green + red) flashing continuously: spark generator component or TIP are no more efficently. (This function is valid only if DIP 2 is ON)