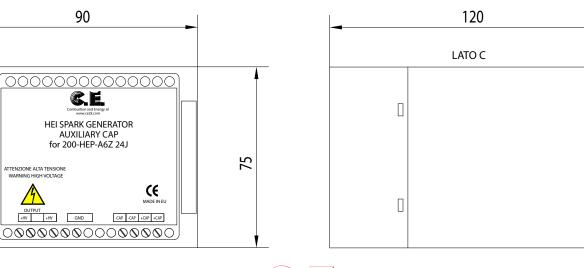

#### MECHANICAL FEATURES

- Electronic circuits
- Operating temp. range: 40°C to + 85°C
- Storage temp. range: 55°C to + 55°C
- Dimensions: 180x75x120mm
- Unit weight: 750g
- Enclosure: PVC
- Connections: screw terminals