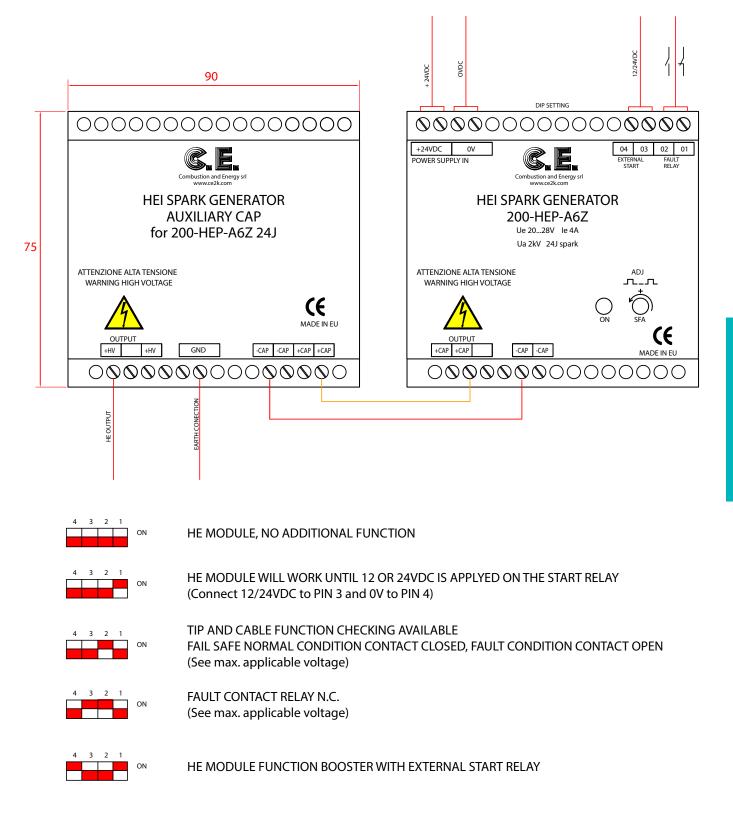

#### **ELECTRICAL FEATURES**

- Nominal operating voltage: 2000V
- Power supply: from 20VDC to 28VDC
- Electronics c/w temperature compensation
- Discharge frequences regulation
- Fault relay (as option) Max. applicable voltage 60VDC/42VAC 0,2A
- 12-24VDC remote start (as option)

## 200-HEP-A6Z 24J

- Led Red ON: when the HE module is sparking.
- Led Green ON: when the HE module is ON and waiting for spark.
- Led Red flashing continuously: cable interrupted or TIP not connected (reignition delay 30 seconds) - (This function is valid only if DIP 2 is ON)
- Led Red flashing continuously: cable interrupted or TIP in short circuit (reignition delay 10 seconds) - (This function is valid only if DIP 2 is ON)
- Led Orange (green + red) flashing continuously: spark generator component or TIP are no more efficently. (This function is valid only if DIP 2 is ON)

TOP VIEW

SIDE VIEW

TENZIONE ALTA TENSIONE WARNING HIGH VOLTAGE