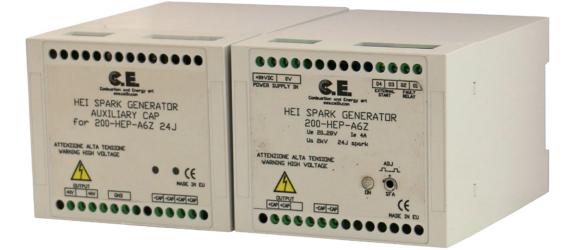

# 200-HEP-A6Z 24J + CAP

### HIGH ENERGY IGNITION MODULE

## 200-HEP-A6Z 24J + CAP

#### MANUFACTURER

Combustion and Energy Srl Part number:

- 200-HEP-A6Z 24J+CAP
- 200-HEP-A6Z 24J + CAP + MDR (power supply from 100 to 240VAC)