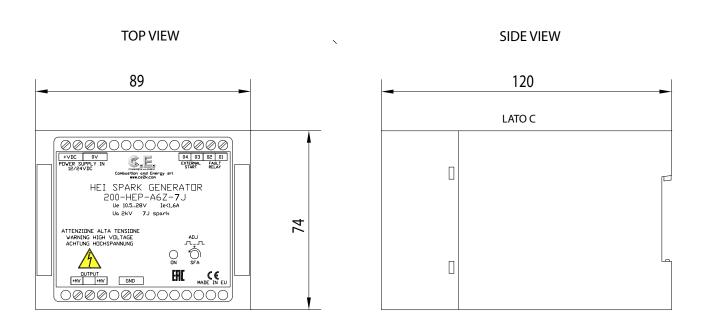

#### **MECHANICAL FEATURES**

- Electronic circuits
- Operating temp. range: 40°C to + 85°C
- Storage temp. range: 55°C to + 55°C
- Dimensions: 89x74x118mm
- Unit weight: 500g
- Enclosure: PVC
- Connections: screw terminals