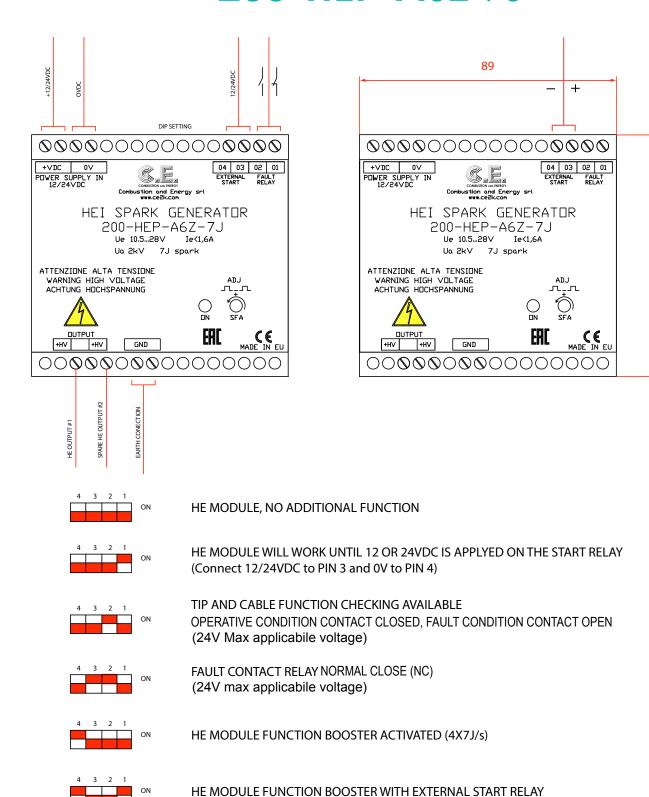

### **ELECTRICAL FEATURES**

- Nominal operating voltage: 2000V
- Consumption: < 1,6A</li>
- Power supply 12/24VDC (from 10,5 to 28 VDC)
- Electronics c/w temperature compensation
- Discharge frequence regulation
- Fault relay (as option) Max. applicable voltage 60VDC/42VAC 0,2A
- 12-24VDC remote start (as option)

# 200-HEP-A6Z 7J

- Led Red ON: when the HE module is sparking.
- Led Green ON: when the HE module is ON and waiting for spark.
- Led Red flashing continuously: cable interrupted or TIP not connected (reignition delay 30 seconds) (This function is valid only if DIP 2 is ON)
- Led Red flashing continuously: cable interrupted or TIP in short circuit (reignition delay 10 seconds) (This function is valid only if DIP 2 is ON)
- Led Orange (green + red) flashing continuously: spark generator component or TIP are no more efficiently. (This function is valid only if DIP 2 is ON)