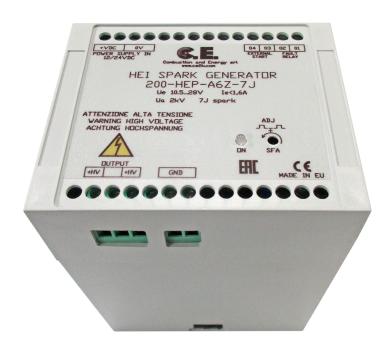

#### **KEY FEATURES**

- High energy ignition system
- Power discharge: 7J
- Output volt.: 2kV impulsive capacity discharge
- Degree of protection: IP20
- Discharge frequency: < 0,6s to >8s adjustable, preset to 5s
- Installation type: for DIN connector
- Booster function: 4x7J/s (as option)

#### **MECHANICAL FEATURES**

- Electronic circuits
- Operating temp. range: 40°C to + 85°C
- Storage temp. range: 55°C to + 55°C
- Dimensions: 89x74x118mm
- Unit weight: 500g
- Enclosure: PVC
- Connections: screw terminals

### **ELECTRICAL FEATURES**

- Nominal operating voltage: 2000V
- Consumption: < 1,6A</li>
- Power supply 12/24VDC (from 10,5 to 28 VDC)
- Electronics c/w temperature compensation
- Discharge frequence regulation
- Fault relay (as option) Max. applicable voltage 60VDC/42VAC 0,2A
- 12-24VDC remote start (as option)

### Part number:

- 200-HEP-A6Z 7J
- 200-HEP-A6Z 7J + 48VDC CONVERTER
- 200-HEP-A6Z 7J + MDR (power supply from 100 to 240VAC)

74